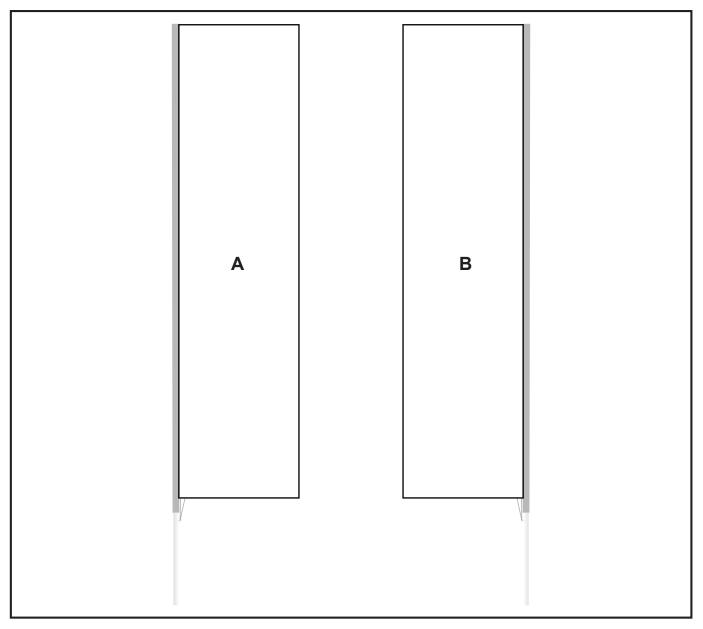

## **Branding Options:**

**Position: A** Size: 710mm wide x 1810mm high **Position: B** Size: 710mm wide x 1810mm high